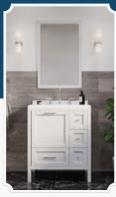

### The LARA 30"

Transform your bathroom with the Lara Single Sink Bathroom Vanity. This 30-inch vanity features solid and engineered hardwood construction, ensuring durability. It comes fully assembled and boasts a captivating finish. With spacious engineered wood drawers lined with vegan leather and full-extension, soft-close glides, it offers ample storage. Designed to fit smaller bathrooms, this vanity doesn't compromise on style or function. A must-have for any bathroom upgrade, the Lara Single Sink Bathroom Vanity effortlessly elevates your bathroom decor and is a perfect addition to any 30-inch vanity collection.