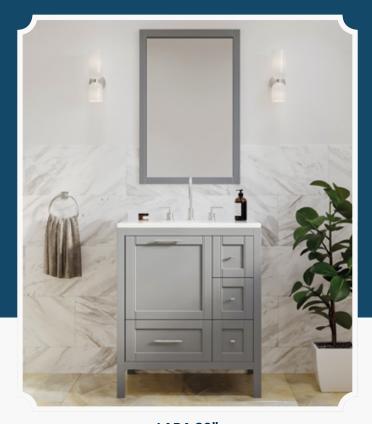

Elevate your bathroom or powder room with the elegant and modern Lara vanity. Crafted from solid and engineered hardwood, it combines elegance and durability. With ample storage, this fully assembled vanity features polished chrome accents. Its lacquered drawers, lined with vegan leather and equipped with smooth-closing glides, provide generous space for toiletries. Ideal for various bathroom styles, this vanity combines timeless charm with functionality. Available in four different sizes — 24", 30", 36", and 60" — each size comes in four elegant color options: White, Gray, Green, and Blue.

#### **Features:**

- Vegan leather-lined functional drawers to keep all bathroom essentials safe.
  - Easy to install and comes fully assembled.
- This vanity set has a beautiful lacquered paint finish, adding an elegant touch to its appearance.
  - Knobs/handles are included; holes are not predrilled.
    - Countertops/mirrors are not included.
  - The hinges and drawers are designed with precision for smooth operation.