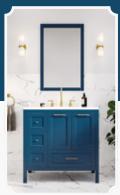

LARA 30" GREEN

LARA 30" BLUE

LARA 36" GREEN

#### The LARA 36"

Elevate your bathroom with the 36-inch Lara Bathroom Vanity from the collection. Crafted from solid and engineered hardwood, it combines elegance and durability. This fully assembled vanity offers ample storage and features polished chrome accents. Its lacquered drawers, lined with vegan leather and equipped with smooth-closing glides, provide generous space for toiletries. Despite its compact size, it offers plenty of countertop space. Redefine your bathroom's style with the 36-inch Lara Bathroom Vanity—a perfect blend of sophistication and functionality.