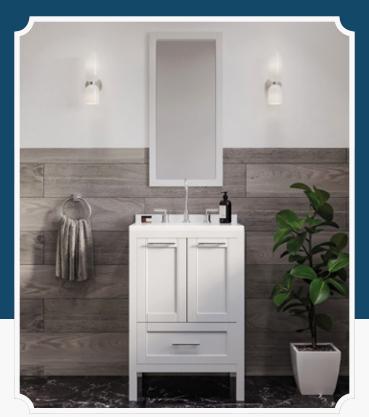

LARA 24" WHITE

# The LARA 24"

The Lara 24" vanity is designed for compact bathrooms or powder rooms, offering a sleek and efficient solution without compromising on style. A standout feature is the bottom drawer, which maximizes storage space in a way rarely seen in smaller vanities. This drawer is ideal for keeping essentials organized and out of sight, enhancing both functionality and elegance. Despite its compact size, this vanity combines practicality with timeless aesthetic appeal.