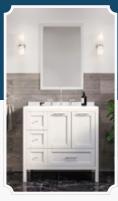

LARA 24" WHITE

# The LARA 24"

The Lara 24" vanity is designed for compact bathrooms or powder rooms, offering a sleek and efficient solution without compromising on style. A standout feature is the bottom drawer, which maximizes storage space in a way rarely seen in smaller vanities. This drawer is ideal for keeping essentials organized and out of sight, enhancing both functionality and elegance. Despite its compact size, this vanity combines practicality with timeless aesthetic appeal.