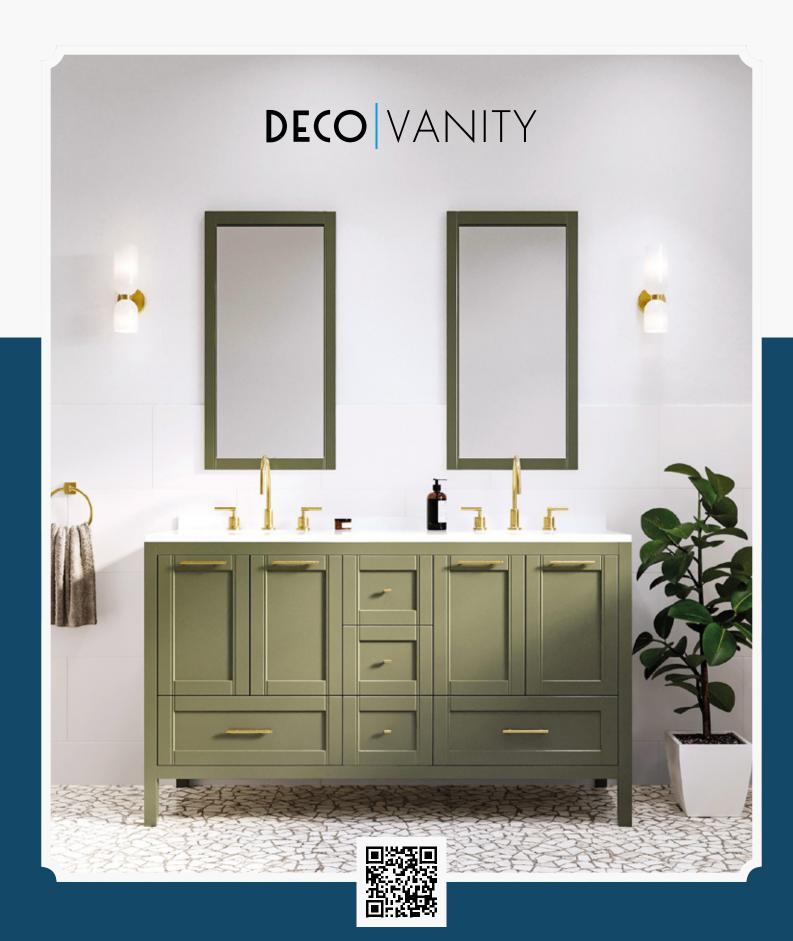

## The LARA 60"

Enhance your bathroom's elegance with the 60-inch Lara Double Sink Bathroom Vanity. Crafted for durability, it features a hornbeam-wood frame. Its pre-assembled, free-standing design ensures easy installation, while the five-vegan leather-finished drawers and four-door cabinets offer ample storage, all with soft-closing glides and hinges. The modern design is accented by rectangular metal hardware, making it a standout piece for any bathroom. Ideal for various bathroom styles, this vanity combines timeless charm with functionality.