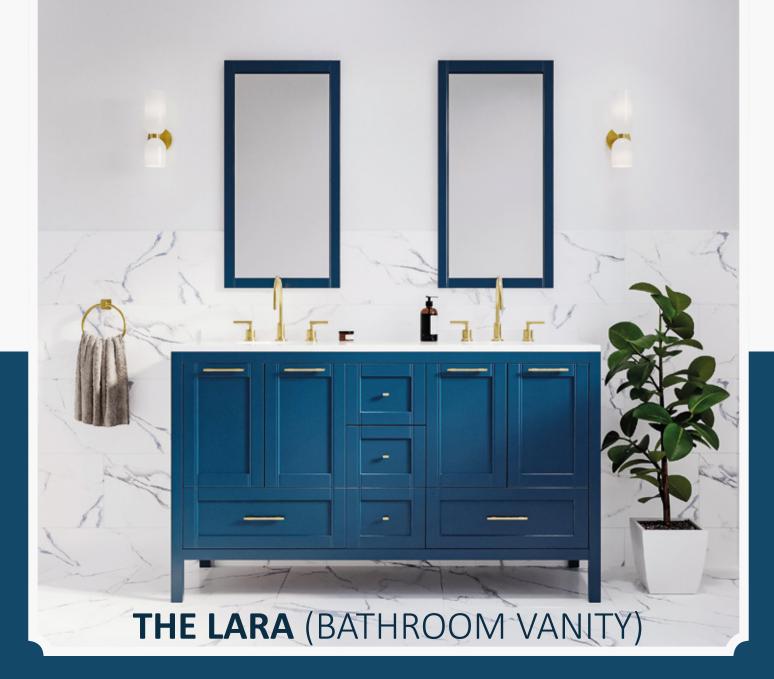

## The LARA 60"

Enhance your bathroom's elegance with the 60-inch Lara Double Sink Bathroom Vanity. Crafted for durability, it features a hornbeam-wood frame. Its pre-assembled, free-standing design ensures easy installation, while the five-vegan leather-finished drawers and four-door cabinets offer ample storage, all with soft-closing glides and hinges. The modern design is accented by rectangular metal hardware, making it a standout piece for any bathroom. Ideal for various bathroom styles, this vanity combines timeless charm with functionality.