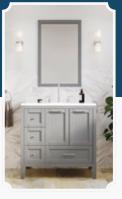

PA 24" IARA 24"

LARA 24" GREY

LARA 24" GREEN

LARA 24" BLUE

LARA 30" GREY

### The LARA 30"

Transform your bathroom with the Lara Single Sink Bathroom Vanity. This 30-inch vanity features solid and engineered hardwood construction, ensuring durability. It comes fully assembled and boasts a captivating finish. With spacious engineered wood drawers lined with vegan leather and full-extension, soft-close glides, it offers ample storage. Designed to fit smaller bathrooms, this vanity doesn't compromise on style or function. A must-have for any bathroom upgrade, the Lara Single Sink Bathroom Vanity effortlessly elevates your bathroom decor and is a perfect addition to any 30-inch vanity collection.