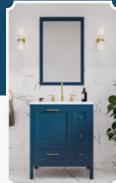

## The LARA 60"

Enhance your bathroom's elegance with the 60-inch Lara Double Sink Bathroom Vanity. Crafted for durability, it features a hornbeam-wood frame. Its pre-assembled, free-standing design ensures easy installation, while the five-vegan leather-finished drawers and four-door cabinets offer ample storage, all with soft-closing glides and hinges. The modern design is accented by rectangular metal hardware, making it a standout piece for any bathroom. Ideal for various bathroom styles, this vanity combines timeless charm with functionality.