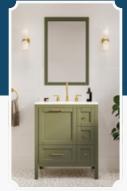

#### The LARA 36"

Elevate your bathroom with the 36-inch Lara Bathroom Vanity from the collection. Crafted from solid and engineered hardwood, it combines elegance and durability. This fully assembled vanity offers ample storage and features polished chrome accents. Its lacquered drawers, lined with vegan leather and equipped with smooth-closing glides, provide generous space for toiletries. Despite its compact size, it offers plenty of countertop space. Redefine your bathroom's style with the 36-inch Lara Bathroom Vanity—a perfect blend of sophistication and functionality.