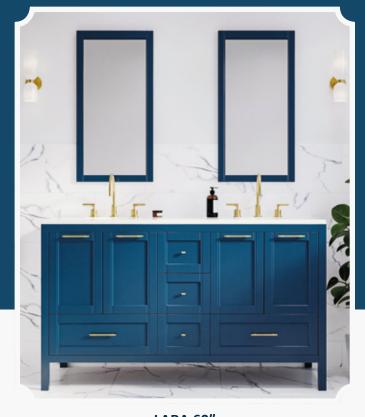

LARA 36" GREY

LARA 36" BLUE

LARA 60" BLUE

## The LARA 60"

Enhance your bathroom's elegance with the 60-inch Lara Double Sink Bathroom Vanity. Crafted for durability, it features a hornbeam-wood frame. Its pre-assembled, free-standing design ensures easy installation, while the five-vegan leather-finished drawers and four-door cabinets offer ample storage, all with soft-closing glides and hinges. The modern design is accented by rectangular metal hardware, making it a standout piece for any bathroom. Ideal for various bathroom styles, this vanity combines timeless charm with functionality.