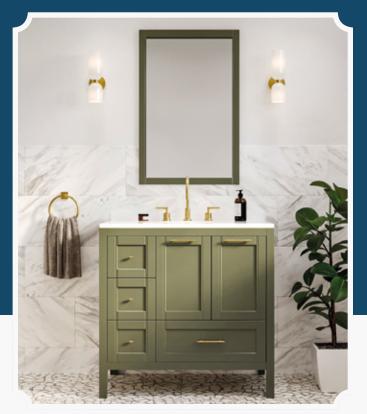

Elevate your bathroom or powder room with the elegant and modern Lara vanity. Crafted from solid and engineered hardwood, it combines elegance and durability. With ample storage, this fully assembled vanity features polished chrome accents. Its lacquered drawers, lined with vegan leather and equipped with smooth-closing glides, provide generous space for toiletries. Ideal for various bathroom styles, this vanity combines timeless charm with functionality. Available in four different sizes — 24", 30", 36", and 60" — each size comes in four elegant color options: White, Gray, Green, and Blue.

#### The LARA 36"

Elevate your bathroom with the 36-inch Lara Bathroom Vanity from the collection. Crafted from solid and engineered hardwood, it combines elegance and durability. This fully assembled vanity offers ample storage and features polished chrome accents. Its lacquered drawers, lined with vegan leather and equipped with smooth-closing glides, provide generous space for toiletries. Despite its compact size, it offers plenty of countertop space. Redefine your bathroom's style with the 36-inch Lara Bathroom Vanity—a perfect blend of sophistication and functionality.